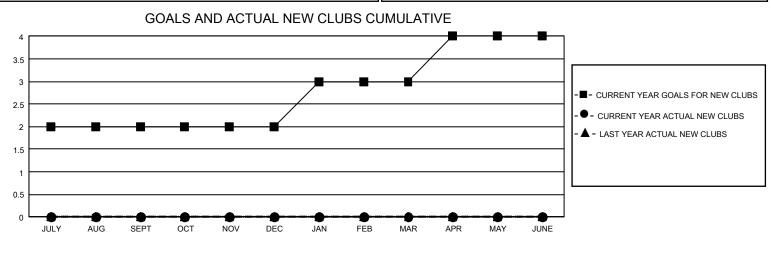

## GAT MONTHLY MEMBERSHIP PROGRESS REPORT

GMT Constitutional Area 8, Group C

REPORT DOES NOT INCLUDE CLUBS IN UNDISTRICTED AREAS.

| Clubs                 |               |           |               | Members               |                         |                         |                                                    |
|-----------------------|---------------|-----------|---------------|-----------------------|-------------------------|-------------------------|----------------------------------------------------|
| RESULTS FOR 2024-2025 |               |           |               | RESULTS FOR 2024-2025 |                         |                         |                                                    |
| QUARTER               | NEW CLUB GOAL | NEW CLUBS | DROPPED CLUBS |                       | MBER GROWTH NET<br>GOAL | MEMBER GROWTH<br>ACTUAL | DROPPED MEMBERS<br>ACTUAL (including<br>transfers) |
| JULY/AUG/SEPT         | 6             | 0         | 2             | JULY/AUG/SEPT         | 55                      | 70                      | 34                                                 |
| OCT/NOV/DEC           | 0             | 0         | 0             | OCT/NOV/DEC           | 40                      | 0                       | 0                                                  |
| JAN/FEB/MAR           | 3             | 0         | 0             | JAN/FEB/MAR           | 45                      | 0                       | 0                                                  |
| APR/MAY/JUNE          | 3             | 0         | 0             | APR/MAY/JUNE          | 45                      | 0                       | 0                                                  |