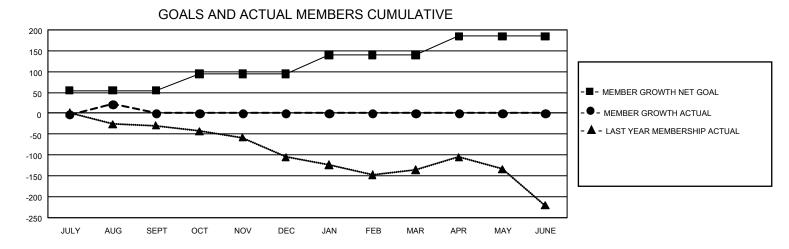

## GAT MONTHLY MEMBERSHIP PROGRESS REPORT

GMT Constitutional Area 8, Group C

REPORT DOES NOT INCLUDE CLUBS IN UNDISTRICTED AREAS.

| Clubs                 |               |           |               | Members               |                         |                         |                                                    |
|-----------------------|---------------|-----------|---------------|-----------------------|-------------------------|-------------------------|----------------------------------------------------|
| RESULTS FOR 2024-2025 |               |           |               | RESULTS FOR 2024-2025 |                         |                         |                                                    |
| QUARTER               | NEW CLUB GOAL | NEW CLUBS | DROPPED CLUBS |                       | MBER GROWTH NET<br>GOAL | MEMBER GROWTH<br>ACTUAL | DROPPED MEMBERS<br>ACTUAL (including<br>transfers) |
| JULY/AUG/SEPT         | 6             | 0         | 2             | JULY/AUG/SEPT         | 55                      | 70                      | 34                                                 |
| OCT/NOV/DEC           | 0             | 0         | 0             | OCT/NOV/DEC           | 40                      | 0                       | 0                                                  |
| JAN/FEB/MAR           | 3             | 0         | 0             | JAN/FEB/MAR           | 45                      | 0                       | 0                                                  |
| APR/MAY/JUNE          | 3             | 0         | 0             | APR/MAY/JUNE          | 45                      | 0                       | 0                                                  |